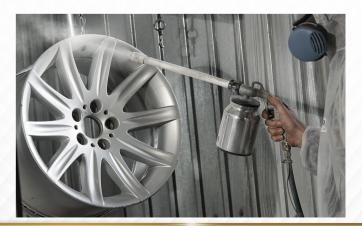

MASTERBACH

PLASTIC COATINGS

ROTOGRAVURE

POWDER

POWDER

GAP is a versatile line of aluminum pastes adaptable to different industrial applications such as roof coatings, tank coatings, anticorrosive coatings, among